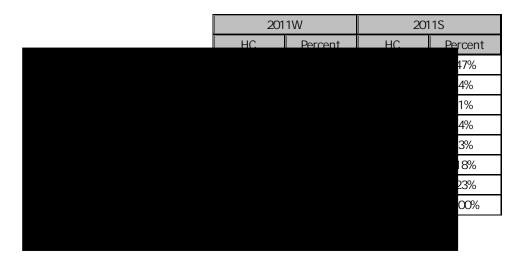

## **Enrollment Status**

|                     | 2011W      |      | 2011S |         |
|---------------------|------------|------|-------|---------|
|                     | HC Percent |      | HC    | Percent |
| Full time           | 438        | 29%  | 145   | 22%     |
| Less than full time | 1,600      | 71%  | 853   | 78%     |
| Total               | 2,038      | 100% | 998   | 100%    |