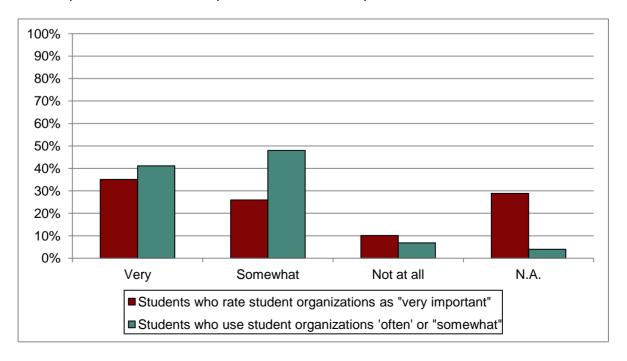

CCSSE Item 13.2: How satisfied are you with student organizations at this college?

|                       | Students who rate student organizations |           | Students who use student organizations |           |
|-----------------------|-----------------------------------------|-----------|----------------------------------------|-----------|
|                       |                                         | mportant" |                                        | somewhat" |
| Satisfaction Response | N                                       | %         | N                                      | %         |
| Very                  | 73                                      | 35%       | 72                                     | 41%       |
| Somewhat              | 54                                      | 26%       | 84                                     | 48%       |
| Not at all            | 21                                      | 10%       | 12                                     | 7%        |
| N.A.                  | 60                                      | 29%       | 7                                      | 4%        |
| Total                 | 208                                     | 100%      | 175                                    | 100%      |

Students who are "very" or "somewhat" satisfied with student organizations tend to rate these services as "very important" are more likely to "often" or "somewhat" participate.