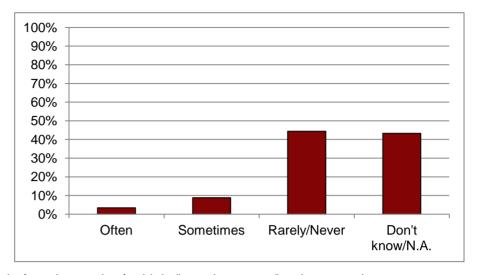

## CCSSE Item 13.1: How often do you use student organizations at this college?

| Response        | N   | %    |
|-----------------|-----|------|
| Often           | 29  | 3%   |
| Sometimes       | 75  | 9%   |
| Rarely/Never    | 377 | 44%  |
| Don't know/N.A. | 368 | 43%  |
| Total           | 849 | 100% |

Less than half of the responses (44%) indicated that students "rarely/never" participated in student organizations.

CCSSE Item 13.1: How often do you use the following services at this college?

|                 | Those who feel        |      |  |
|-----------------|-----------------------|------|--|
|                 | student organizations |      |  |
|                 | are 'very important'  |      |  |
| Use Response    | N                     | %    |  |
| Often           | 38                    | 18%  |  |
| Sometimes       | 62                    | 29%  |  |
| Rarely/Never    | 72                    | 34%  |  |
| Don't know/N.A. | 39                    | 18%  |  |
| Total           | 211                   | 100% |  |