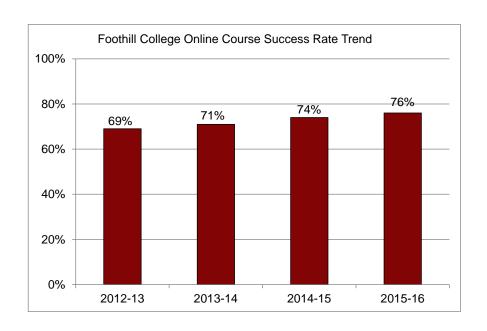

## **DRAFT**

## **Table of Contents**

- I. Background The Foothill Architecture
- II. The 2015-16 Facilities Master Plan Process
- $III. \quad \ Purpose of the Facilities Master Plan Update 2016-17$
- IV. 2015-

Foothill College Facilities Master Plan Update, 2016-17, January 31, 2017



| Foothill College Facilities Master Plan Update, 2016-17, January 31, 20 | 17 |
|-------------------------------------------------------------------------|----|
|                                                                         |    |





|         |                                | Student | Percent |
|---------|--------------------------------|---------|---------|
| 1 1CHD  | Child Development              | 124     | 9%      |
| 2 1CIS  | Computer Science               | 119     | 9%      |
| 3 1BUS  | <b>Business Administration</b> | 113     | 8%      |
| 4 1PAR  | Paramedic                      | 76      | 6%      |
| 5 1BIO  | Biological Sciences            | 60      | 4%      |
| 6 1ACC  | Accounting                     | 59      | 4%      |
| 7 1R T  | Radiologic Technology          | 50      | 4%      |
| 8 1CST  | Computer Science for Transfer  | 49      | 4%      |
| 9 1PAZ  | Paramedic-CEA                  | 41      | 3%      |
| 10 1PYT |                                |         |         |

|