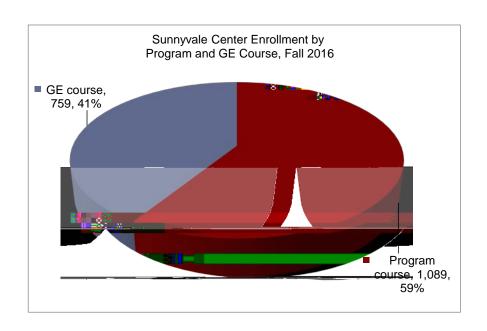

## **DRAFT**

## **Table of Contents**

- I. Background The Foothill Architecture
- II. The 2015-16 Facilities Master Plan Process
- $III. \quad \ Purpose of the Facilities Master Plan Update 2016-17$
- IV. 2015-

Foothill College Facilities Master Plan Update, 2016-17, January 31, 2017



| Foothill College Facilities Master Plan Update, 2016-17, January 31, 20 | 17 |
|-------------------------------------------------------------------------|----|
|                                                                         |    |





|         |                                | Student | Percent |
|---------|--------------------------------|---------|---------|
| 1 1CHD  | Child Development              | 124     | 9%      |
| 2 1CIS  | Computer Science               | 119     | 9%      |
| 3 1BUS  | <b>Business Administration</b> | 113     | 8%      |
| 4 1PAR  | Paramedic                      | 76      | 6%      |
| 5 1BIO  | Biological Sciences            | 60      | 4%      |
| 6 1ACC  | Accounting                     | 59      | 4%      |
| 7 1R T  | Radiologic Technology          | 50      | 4%      |
| 8 1CST  | Computer Science for Transfer  | 49      | 4%      |
| 9 1PAZ  | Paramedic-CEA                  | 41      | 3%      |
| 10 1PYT |                                |         |         |

|