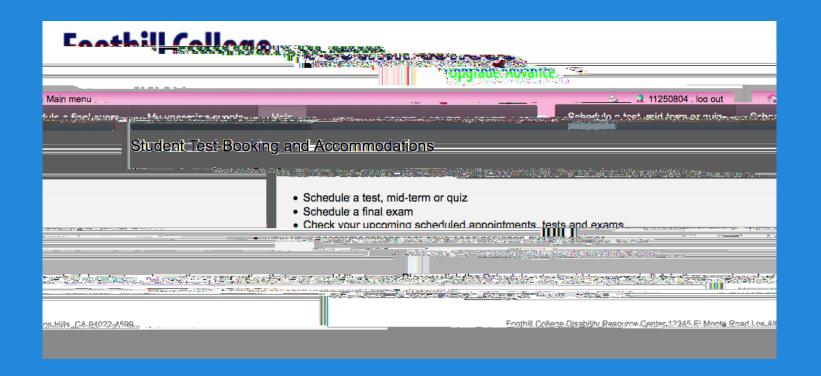

## Clockworks launch: April 1 2015

#### **Clockworks**

Students will be able to use a wizard to schedule tests/ exams