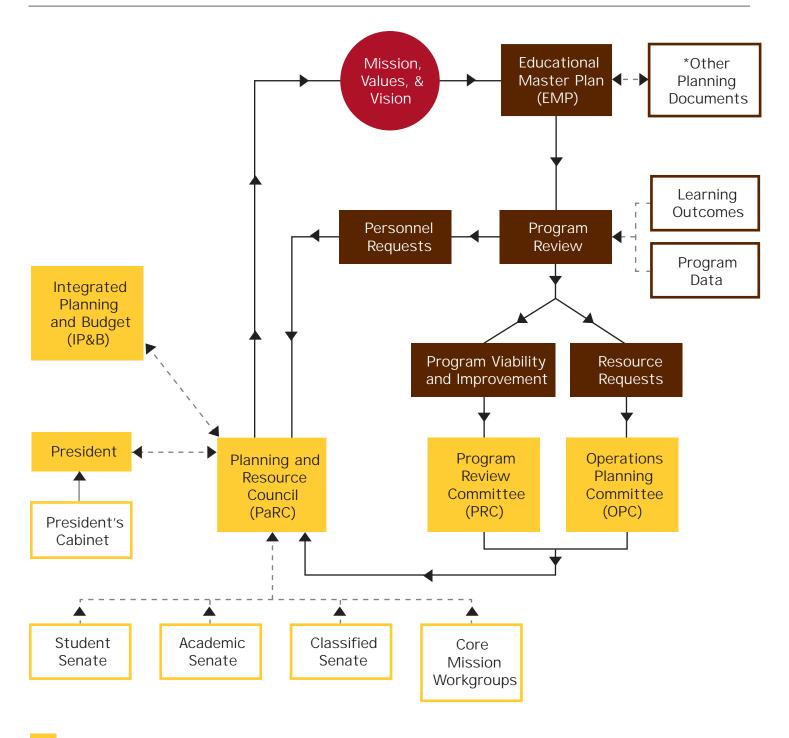

## Foothill College Planning and Resource Process

- = Constituency and Participatory Groups
  - = Planning and Resource Prioritization Process
  - = College Mission Statement, Core Values, and Vision Statement