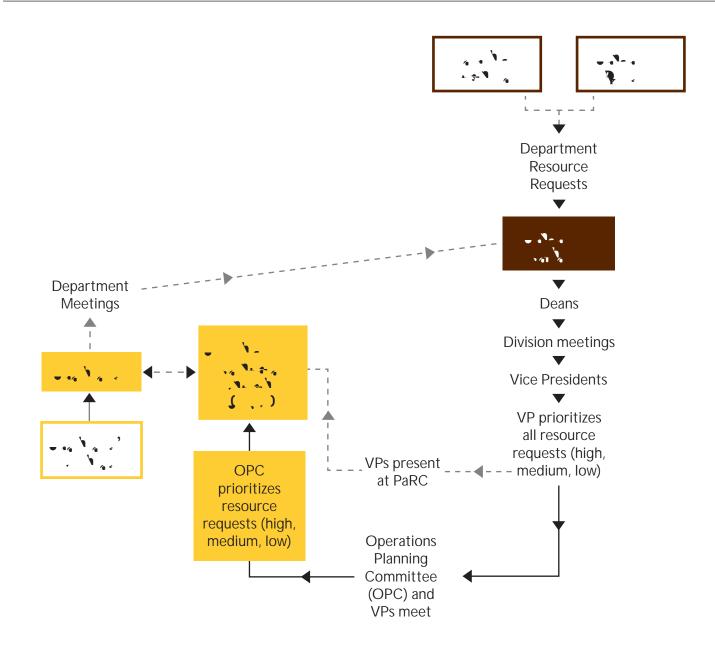

## Foothill College Planning and Resource Process

- = Constituency and Participatory Groups
  - = Planning and Resource Prioritization Process
  - = College Mission Statement, Core Values, and Vision Statement