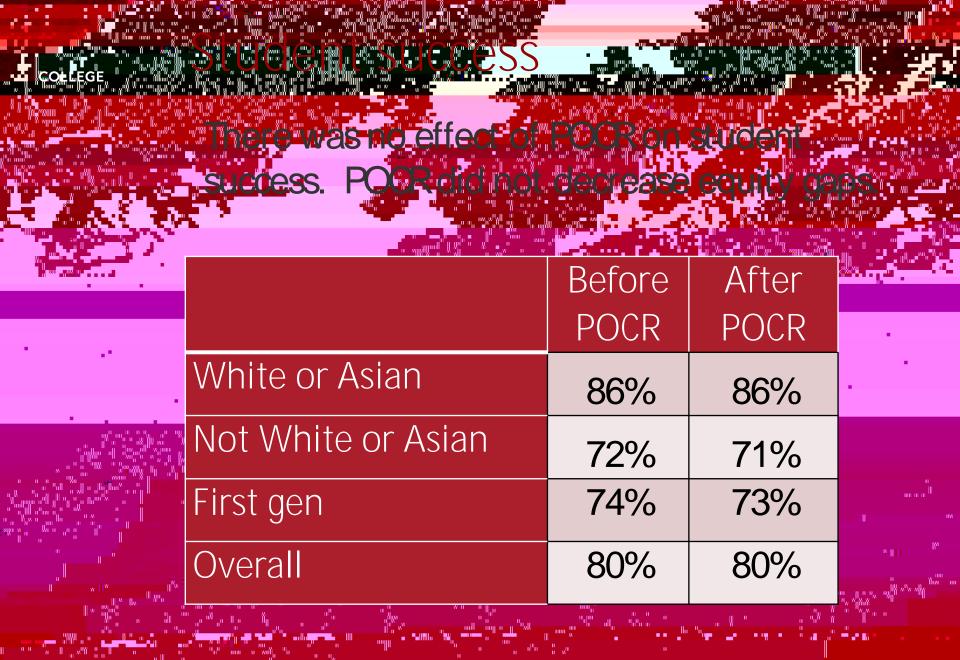

## Student Success and Enrollment Demographics

Sections taught with how two years of POU ditain to the alignment)

Oreated a before-POCR vs. after-POCR data set matched on:

- Modality
- Instructor
- Course
- Special section designation (Umoja, etc.)

For student success, also matched students on:

- . Suden ellmigtv
  - Sudent gender
- - Stüdent first gen statu

- 6 subject and
- 21 courses
- 24 instructors
- 270 sections
- 8740 enrollments

All online async. -