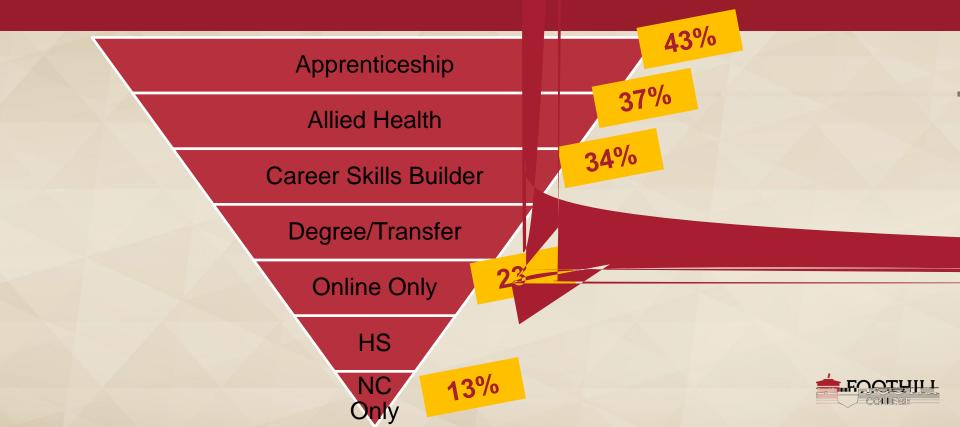

#### Who are Foothill students?

- Allied Health
- Apprenticeship
- Career Skills Builder
- Degree/Transfer Directed
- HS Student
- Non-Credit Only
- Online Only

How might key characteristics affect students' experiences?