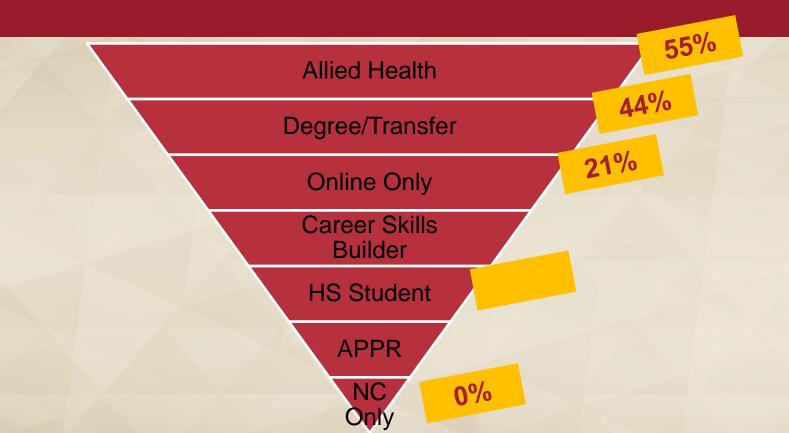

#### Who are Foothill students?

- Allied Health
- Apprenticeship
- Career Skills Builder
- Degree/Transfer Directed
- HS Student
- Non-Credit Only
- Online Only

How might key characteristics affect students' experiences?