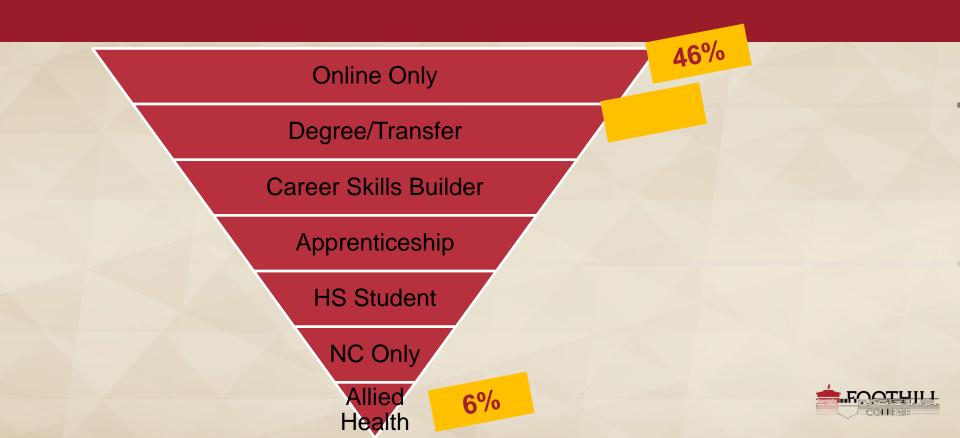

### What are the issues or challenges?

Identify the problem

Identify the strategy

- Allied Health
- Apprenticeship
- Career Skills Builder
- Degree/Transfer Directed
- HS Student
- Non-Credit Only
- Online Only