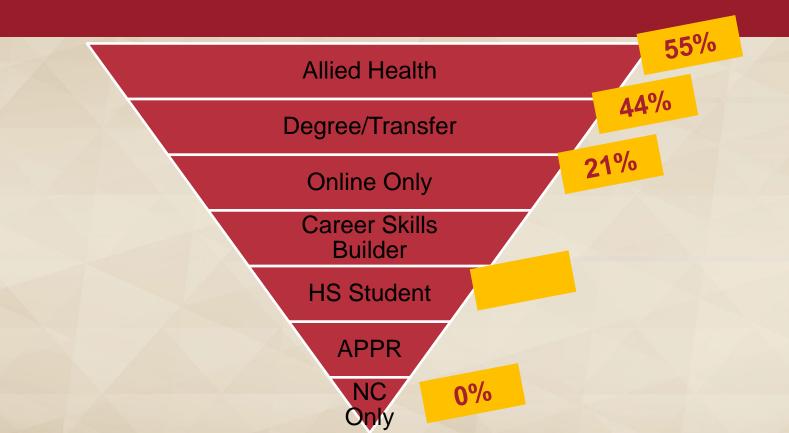

### What are the issues or challenges?

Identify the problem

Identify the strategy

- Allied Health
- Apprenticeship
- Career Skills Builder
- Degree/Transfer Directed
- HS Student
- Non-Credit Only
- Online Only