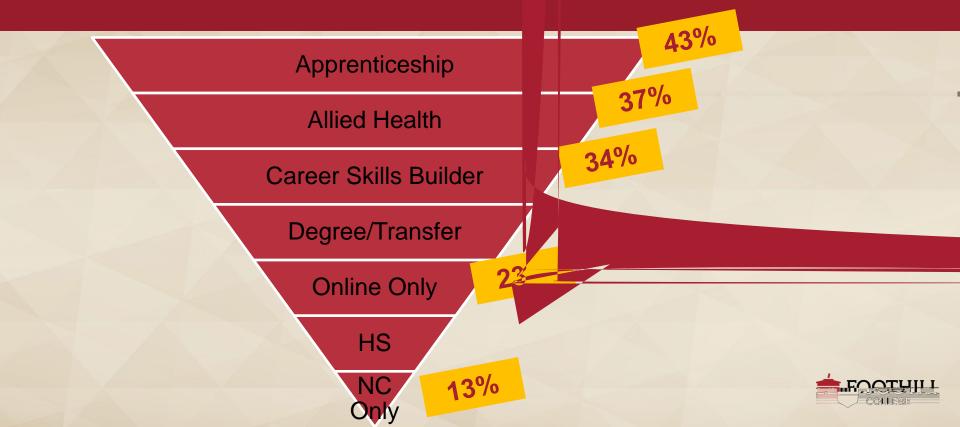

### What are the issues or challenges?

Identify the problem

Identify the strategy

- Allied Health
- Apprenticeship
- Career Skills Builder
- Degree/Transfer Directed
- HS Student
- Non-Credit Only
- Online Only

Headcount

### What percent of the total student population?