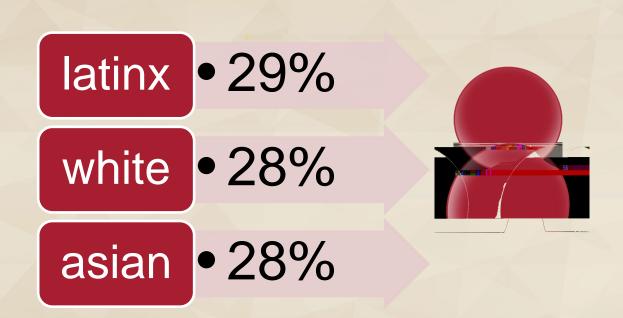

### Which ethnicities experience disproportionate impact in course completion?

black latinx pacific islander