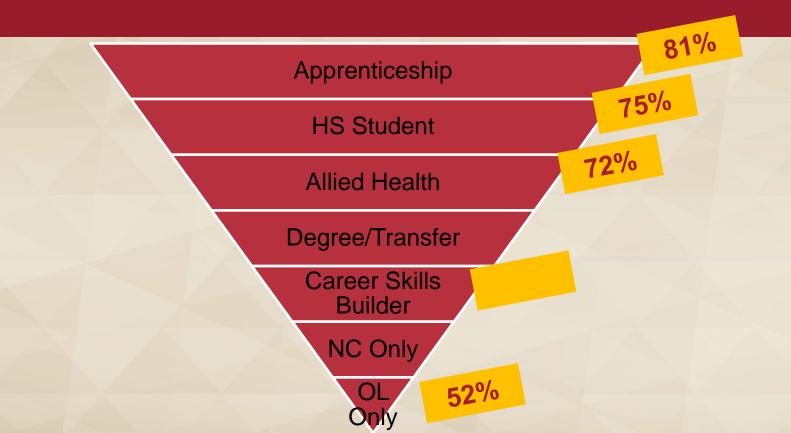

### What are the issues or challenges?

Identify the problem

Identify the strategy

- Allied Health
- Apprenticeship
- Career Skills Builder
- Degree/Transfer Directed
- HS Student
- Non-Credit Only
- Online Only