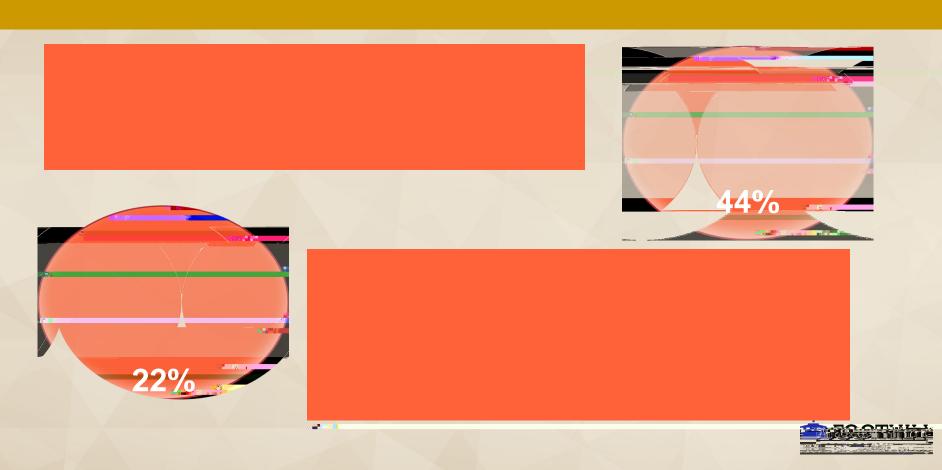

# College Flex and Opening Day Survey Results Fall 2022



#### Fall '22 Flex Day attendance



#### Flex Day Attendee survey ratings

Percent rated as "Strongly Agree" or "Agree"



#### Attendees' most-liked aspects of Flex Day sessions







### Attendees' least-liked aspects of Flex Day sessions





#### Fall '22 College Opening Day attendance





#### College Opening Day Attendee survey ratings

Percent rated as "Strongly Agree" or "Agree"





#### College Opening Day Attendee survey ratings (cont.)

Percent rated as "Strongly Agree" or "Agree"





### Attendees' most-liked aspects of College Opening Day





## Attendees' least-liked aspects of College Opening Day





#### Other session topics to offer







# Improving Flex Day and College Opening Day





### Demographics of survey respondents