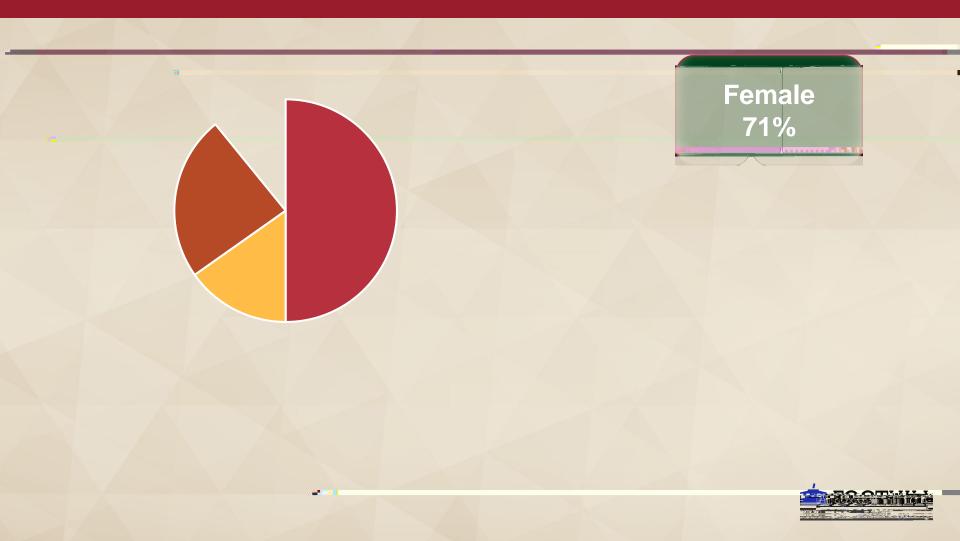

ening Day Survey Results Fall 2022



#### Fall '22 Flex Day attendance



#### Flex Day Attendee survey ratings

Percent rated as "Strongly Agree" or "Agree"



#### Attendees' most-liked aspects of Flex Day sessions







### Attendees' least-liked aspects of Flex Day sessions





#### Fall '22 College Opening Day attendance





#### College Opening Day Attendee survey ratings

Percent rated as "Strongly Agree" or "Agree"





#### College Opening Day Attendee survey ratings (cont.)

Percent rated as "Strongly Agree" or "Agree"





### Attendees' most-liked aspects of College Opening Day





## Attendees' least-liked aspects of College Opening Day





#### Other session topics to offer







# Improving Flex Day and College Opening Day





### Demographics of survey respondents