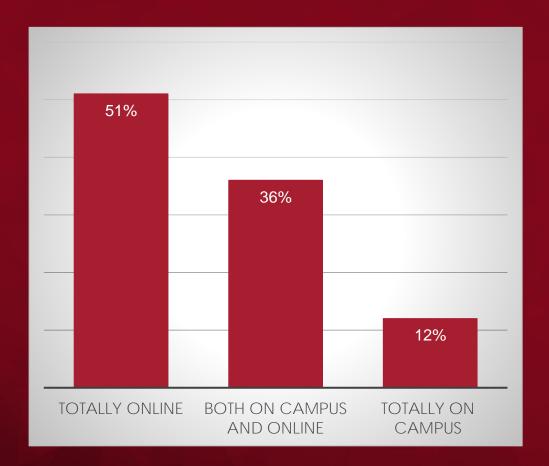

A: Majority of students prefer online classes.

Q: What would be your top preference for the online course format if you were to enroll in online courses in the fall?

Q: What factors would influence whether you would want to take online classes? Select all that apply.