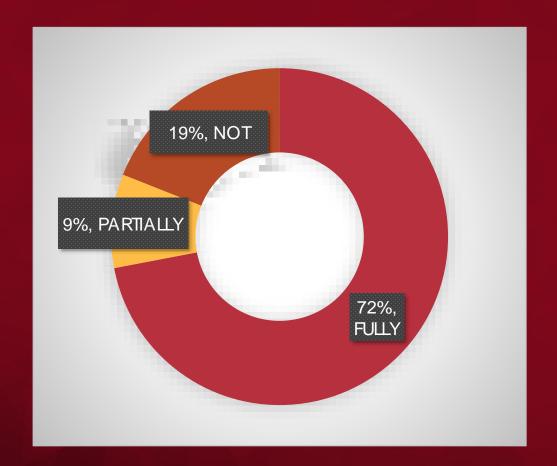

#### **STEM**

Q: Are you currently vaccinated against COVID-19?

A: Majority of students are partially/fully vaccinated against COVID-19.

Q: If you were to enroll in fall classes, what format would you prefer?