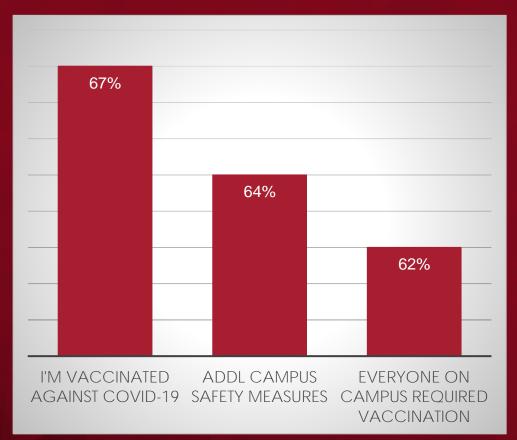

A: Majority indicated they would want to be vaccinated and the college to take additional safety measures.

County, state, and federal health advice=51%; People I live with or in close interaction with are vaccinated=45%; Other=7%