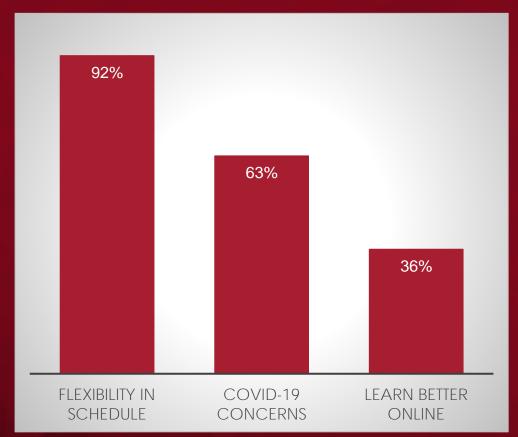

A: Almost all students indicated flexibility; majority indicated continuing COVID-19 concerns.

The instructor I like is teaching online=24%; Other=10%

Q: What factors would influence whether you would want to take on campus classes? Select all that apply.