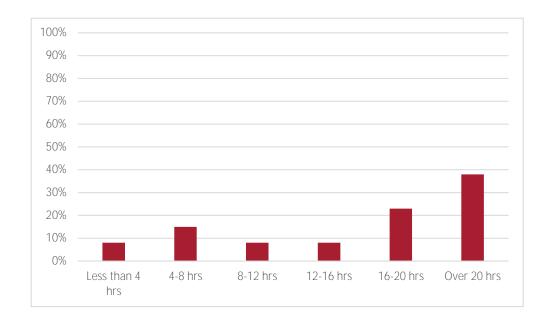

Survey Respondents: 13 out of 16

Response Rate: 81% (only 1 program had no respondents)

| Hours           | Ν  | Percent |
|-----------------|----|---------|
| Less than 4 hrs | 1  | 8%      |
| 4-8 hrs         | 2  | 15%     |
| 8-12 hrs        | 1  | 8%      |
| 12-16 hrs       | 1  | 8%      |
| 16-20 hrs       | 3  | 23%     |
| Over 20 hrs     | 5  | 38%     |
| Total           | 13 | 100%    |