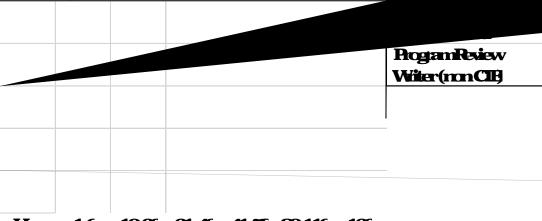

Most of the writers (8) responsed that the ordine program exists template was very easy or sanewhat easy to use The remaining writers found the template very difficult (1) are sanewhat difficult (2). Figure 2 is a bargraph of writers' responses about the case of use for the template