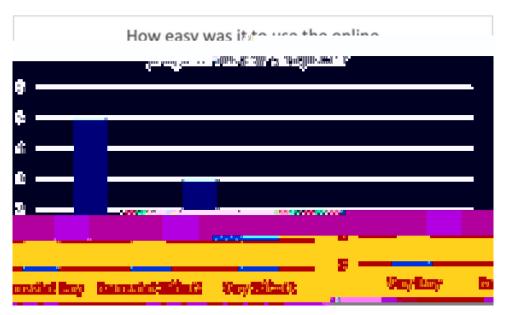

All respondents (10) selected very easy or somewhat easy when as led about finding some one to answerquestions about the programme view Figure 3 shows the writers' responses about the case of finding some one to answer questions. None of the writers responsed that it was difficult to find some are to answer their questions