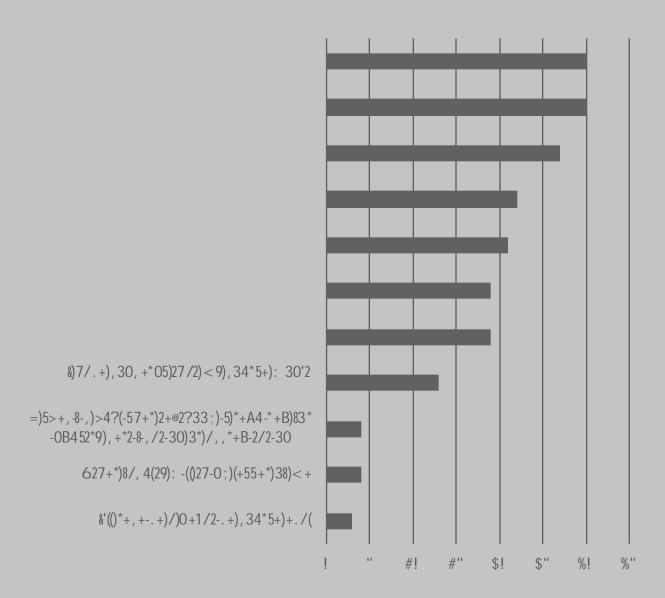

''-/, % \$\*4\$5'''6%(''#\$#

## Please keep in mind!



! "#\$%&'()\*&\$+),%')\$&'-).#,\*/' O#\$1+&23'4""5&'+%'.6),,&57+57' \*6)\*3



86+%'&--''\$\*'+%'-).#,\*/9:\$+1&53



86&\$&'+%'5'''( ''\$),'1),#&' ;#:7&( &5\*'+( 0,+&: ! "#\$%&&'"())\$\*&))#+#\$, -. /#O(-\$1#2. '#\$(3\$(2'#4#3'#/\$(2\$5#''#4\$ 62/#43'. 2/(2+\$7. -6)'8\$-&23(/#4. '(&23\$. 2/\$-&2-#423\$. 4&62/\$'"#\$

## ! "#\$"%&'%(")%&<sup>\*\*</sup>&+#, -%#.%/&.(%(01)%&0%2&13

- ! "#\$"%&' (#'%)\*+,'&-%""%. %&/ ("#0%12'%)4)'"\$&'. & #\*\*)5+"\$%%"#\$)+5&'. %%"\$2/"%/. \*'
- 60"+&7'#8

•

• 721\*/%)0'). +&/. +'''+'&\*)'''



!"#\$%&'(#)\*+, #-%#. %/, # -%O12(3#,)\*. \*41-\*45# . 1-, 2\*1)3#6%3-3#'%2# 3-&(, 4-3#\*4#\$%&2# 6)133,3#7&-#81/,4'-#\$,-# **(**%4, #3%9#**O**8\*68#%"# -8, 3, #12, #2, 13%43#-81-# 12, #8%) (\*45#\$%&#716+: #